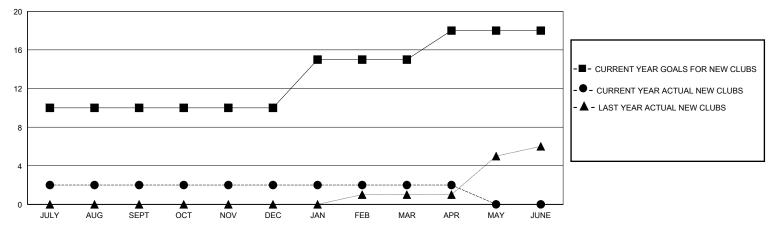

## GOALS AND ACTUAL NEW CLUBS CUMULATIVE

## District 324 M

Results as of: 4/30/2024

| GMT:                  |               | GMT CA    |               |                       |                        |                         |                                                    |  |
|-----------------------|---------------|-----------|---------------|-----------------------|------------------------|-------------------------|----------------------------------------------------|--|
|                       | Club          | s         |               | Members               |                        |                         |                                                    |  |
| RESULTS FOR 2023-2024 |               |           |               | RESULTS FOR 2023-2024 |                        |                         |                                                    |  |
| QUARTER               | NEW CLUB GOAL | NEW CLUBS | DROPPED CLUBS | QUARTER MEMI          | BER GROWTH NET<br>GOAL | MEMBER GROWTH<br>ACTUAL | DROPPED<br>MEMBERS ACTUAL<br>(including transfers) |  |
| JULY/AUG/SEPT         | 10            | 2         | 13            | JULY/AUG/SEPT         | 85                     | 287                     | 376                                                |  |
| OCT/NOV/DEC           | 0             | 0         | 13            | OCT/NOV/DEC           | 120                    | 94                      | 609                                                |  |
| JAN/FEB/MAR           | 5             | 0         | 3             | JAN/FEB/MAR           | 25                     | 156                     | 144                                                |  |
| APR/MAY/JUNE          | 3             | 0         | 0             | APR/MAY/JUNE          | 10                     | 9                       | 32                                                 |  |