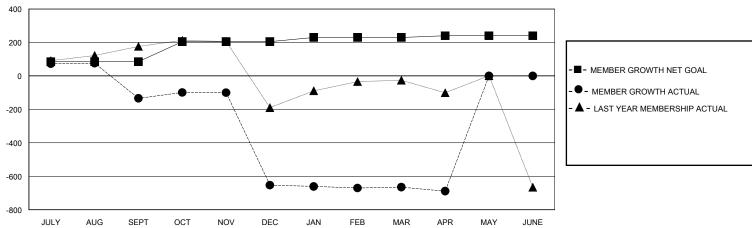

## GOALS AND ACTUAL MEMBERS CUMULATIVE

| DROPPED CLUBS: 29  DROPPED MEMBERS |       | 95 CLUBS OF 197 ADDED 1 OR MORE<br>NEW MEMBERS | GENDER DIS<br>MALE<br>FEMALE | 3,841 (75.80%)<br>1,225 (24.18%) |       |
|------------------------------------|-------|------------------------------------------------|------------------------------|----------------------------------|-------|
| DECEASED                           | 15    | CLICK HERE FOR CUMULATIVE                      | TOTAL FAMILY UNIT MEMBERS    |                                  | 1,271 |
| CLUB CANCELLED 661 OTHER 485       |       | MEMBERSHIP DATA                                | FAMILY MEMBERS PAYING HALF   |                                  | 711   |
| TOTAL                              | 1,161 |                                                |                              |                                  |       |

## District 324 M

Results as of: 4/30/2024

| GMT:                  |               | GMT CA    |               |                       |                        |                         |                                                    |  |
|-----------------------|---------------|-----------|---------------|-----------------------|------------------------|-------------------------|----------------------------------------------------|--|
|                       | Club          | s         |               | Members               |                        |                         |                                                    |  |
| RESULTS FOR 2023-2024 |               |           |               | RESULTS FOR 2023-2024 |                        |                         |                                                    |  |
| QUARTER               | NEW CLUB GOAL | NEW CLUBS | DROPPED CLUBS | QUARTER MEMI          | BER GROWTH NET<br>GOAL | MEMBER GROWTH<br>ACTUAL | DROPPED<br>MEMBERS ACTUAL<br>(including transfers) |  |
| JULY/AUG/SEPT         | 10            | 2         | 13            | JULY/AUG/SEPT         | 85                     | 287                     | 376                                                |  |
| OCT/NOV/DEC           | 0             | 0         | 13            | OCT/NOV/DEC           | 120                    | 94                      | 609                                                |  |
| JAN/FEB/MAR           | 5             | 0         | 3             | JAN/FEB/MAR           | 25                     | 156                     | 144                                                |  |
| APR/MAY/JUNE          | 3             | 0         | 0             | APR/MAY/JUNE          | 10                     | 9                       | 32                                                 |  |